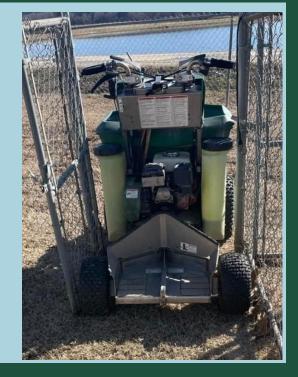

## MAKE MONEY EVERY DAY – EVERY LAWN!

RIDE HILLS AND

GO THROUGH

36" GATES!

LEAVE NO LAWN BEHIND!