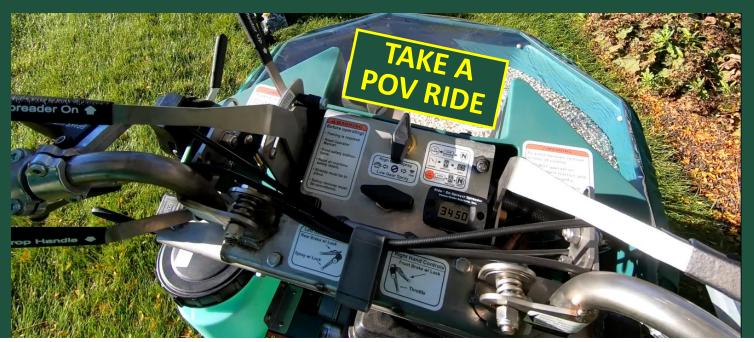

#### RESULTS ARE PRICELESS!

PATENTED SYSTEMS KEEP ACCURACY UP AND COSTLY SERVICE CALLS DOWN—WAY DOWN!

SPREAD AND SPRAY WIDTHS: SYNCHED TO TWO GROUND SPEEDS FOR MAXIMUM RESULTS!

NO ADJUSTING...JUST SWITCH NOZZLES!

#### OUR 1 NOZZLE SPRAYS WIDER THAN

13 feet

# OUR PATENTED OSCILLATING AGITATOR TINES DELIVER INSTANT AND FULL FLOW