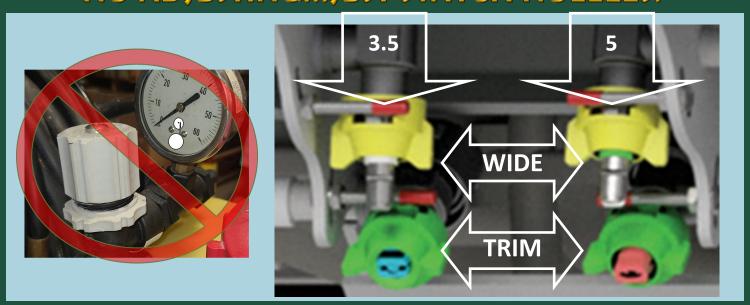

#### RESULTS ARE PRICELESS!

PATENTED SYSTEMS KEEP ACCURACY UP AND COSTLY SERVICE CALLS DOWN—WAY DOWN!

SPREAD AND SPRAY WIDTHS: SYNCHED TO TWO GROUND SPEEDS FOR MAXIMUM RESULTS!

NO ADJUSTING...JUST SWITCH NOZZLES!

#### OUR 1 NOZZLE SPRAYS WIDER THAN

13 feet