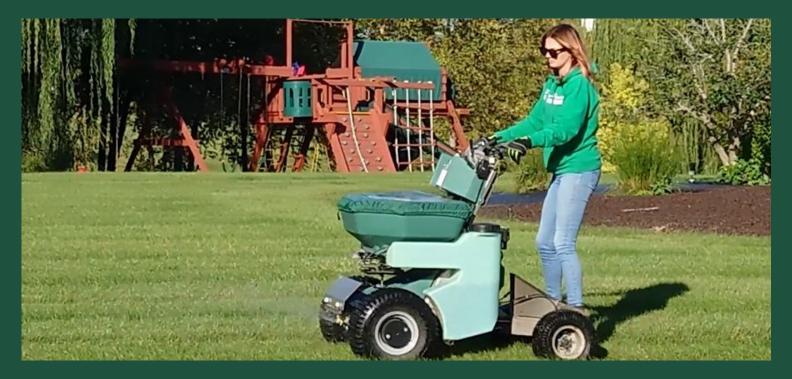

## IF TIME IS MONEY:

A PermaGreen IS MONEY IN THE BANK!

### THE AFFORDABLE MONEY MACHINE

- PRODUCTION SPEED 5 mph;
- SPRAY WIDTH up to 13 feet;
- SPREAD AND SPRAY UP TO 3,500 ft²/MIN;

RIDE'M ALL 2,000 ft<sup>2</sup> & ABOVE!