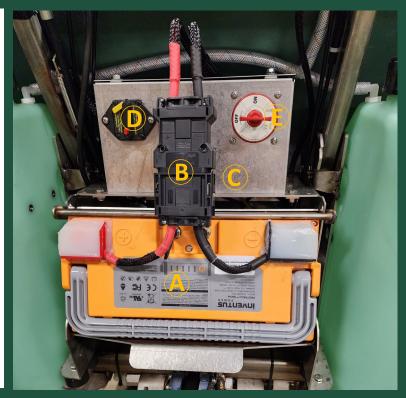

#### TRIUMPH 48v ELECTRIC

#### **FEATURES:**

- A. Battery: Swappable 48 volt PROTRXion™ 48v60-TRX 3.2 kWh / 62 Ahr weight 42 lb. (IP65; IP67 when mated)
- B. QUICK CONNECTORS: IP68 rated
- C. CONTROLLER HOUSING
- D. CIRCUIT BREAKER
- E. KEYED SWITCH

#### **FEATURES NOT SHOWN:**

1. MOTOR: 3000 Kw

2. CHARGER: Delta-Q IC1200

3. SPRAY CONTROLLER: Tjet DynaJet PWM and

**EVERYTHING PermaGreen EXCEPT THE NOISE** 

| SPECIFICATIONS                                                                                                                                                                                                                                                                                                               |                                                                                                                                                                                                                                                                                                                                                                           |                                                                                                                                                                                                                                                                                                                                                |  |
|------------------------------------------------------------------------------------------------------------------------------------------------------------------------------------------------------------------------------------------------------------------------------------------------------------------------------|---------------------------------------------------------------------------------------------------------------------------------------------------------------------------------------------------------------------------------------------------------------------------------------------------------------------------------------------------------------------------|------------------------------------------------------------------------------------------------------------------------------------------------------------------------------------------------------------------------------------------------------------------------------------------------------------------------------------------------|--|
| Factory set                                                                                                                                                                                                                                                                                                                  | Capacities and Features                                                                                                                                                                                                                                                                                                                                                   | Comfort features                                                                                                                                                                                                                                                                                                                               |  |
| <ul> <li>Speeds:</li> <li>5 mph - High Gear</li> <li>3.5 mph - Low gear</li> <li>Spray Pressure 20 psi</li> <li>Spray Rate: <ul> <li>1 Quart /1000 Ft²</li> <li>48,000 Ft² on board</li> </ul> </li> <li>Area treated/ Minute at 7' wide passes: <ul> <li>3,000 Ft² in high</li> <li>2,400 Ft² in low</li> </ul> </li> </ul> | <ul> <li>Hopper- 3 cu.ft. (150 lb.)</li> <li>Tanks- 12 gallons (twin 6 gallon side tanks connected together)</li> <li>Optional 30 psi Pressure unloader valve included.</li> <li>Use to make 8' passes</li> <li>3,500 ft² min. in high</li> <li>Jet agitator included.</li> <li>56" L x35.5" W x 42' H</li> <li>Weight: 500lb empty &amp; 750 lb. full + rider</li> </ul> | <ul> <li>Standard Engine: Vanguard 203cc with Noram 2:1 wet Clutch</li> <li>Special Order engine: Honda GX200</li> <li>Transaxle: Peerless 855 Super Duty custom built with:  <ul> <li>2-Forward and 1 reverse gears.</li> </ul> </li> <li>Tires RV anti-freeze filled: <ul> <li>18-9.5x8 Kenda</li> <li>13-6.5x6 Kenda</li> </ul> </li> </ul> |  |